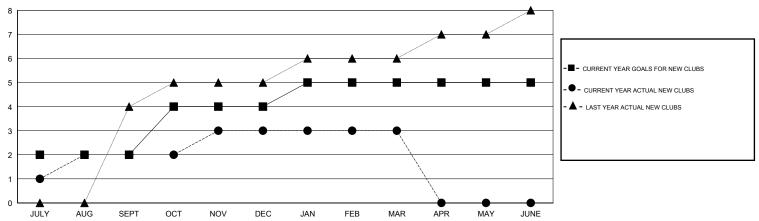

### GOALS AND ACTUAL NEW CLUBS CUMULATIVE

# LOCATION REP OF BANGLADESH

 $\mathsf{GMT}\;\mathsf{CA}\;6$ 

|                              |                  | Clubs            |                  |                  | Members                      |                    |                                     |                    |                  |
|------------------------------|------------------|------------------|------------------|------------------|------------------------------|--------------------|-------------------------------------|--------------------|------------------|
|                              | RESUL            | TS FOR 2015-2016 |                  |                  | RESULTS FOR 2015-2016        |                    |                                     |                    |                  |
| QUARTER                      | NEW CLUB<br>GOAL | NEW CLUBS        | DROPPED<br>CLUBS | NET<br>GAIN/LOSS | QUARTER                      | NEW MEMBER<br>GOAL | CHARTER AND<br>NEW MEMBERS<br>ADDED | DROPPED<br>MEMBERS | NET<br>GAIN/LOSS |
| JULY/AUG/SEPT<br>OCT/NOV/DEC | 2<br>2           | 2<br>1           | 0                | 2                | JULY/AUG/SEPT<br>OCT/NOV/DEC | 95<br>85           | 104<br>64                           | 66<br>87           | 38<br>-23        |
| JAN/FEB/MAR<br>APR/MAY/JUNE  | 1<br>0           | 0                | 0                | 0                | JAN/FEB/MAR<br>APR/MAY/JUNE  | 20<br>-20          | 63<br>0                             | 29<br>0            | 34<br>0          |