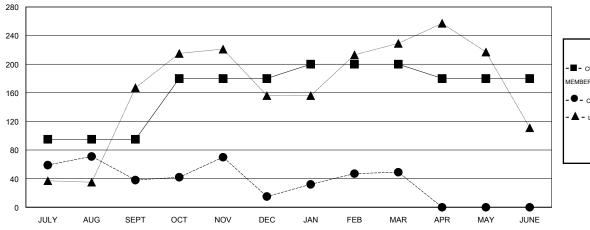

#### GOALS AND ACTUAL MEMBERS CUMULATIVE

| -■-  | CURRENT YEAR GOALS FOR NEW |
|------|----------------------------|
| MEMB | EDS.                       |

- CURRENT YEAR ACTUAL MEMBERS

- ▲ - LAST YEAR ACTUAL MEMBERS

# LOCATION REP OF BANGLADESH

 $\mathsf{GMT}\;\mathsf{CA}\;6$ 

|                              |                  | Clubs            |                  |                  | Members                      |                    |                                     |                    |                  |
|------------------------------|------------------|------------------|------------------|------------------|------------------------------|--------------------|-------------------------------------|--------------------|------------------|
|                              | RESUL            | TS FOR 2015-2016 |                  |                  | RESULTS FOR 2015-2016        |                    |                                     |                    |                  |
| QUARTER                      | NEW CLUB<br>GOAL | NEW CLUBS        | DROPPED<br>CLUBS | NET<br>GAIN/LOSS | QUARTER                      | NEW MEMBER<br>GOAL | CHARTER AND<br>NEW MEMBERS<br>ADDED | DROPPED<br>MEMBERS | NET<br>GAIN/LOSS |
| JULY/AUG/SEPT<br>OCT/NOV/DEC | 2<br>2           | 2<br>1           | 0                | 2                | JULY/AUG/SEPT<br>OCT/NOV/DEC | 95<br>85           | 104<br>64                           | 66<br>87           | 38<br>-23        |
| JAN/FEB/MAR<br>APR/MAY/JUNE  | 1<br>0           | 0                | 0                | 0                | JAN/FEB/MAR<br>APR/MAY/JUNE  | 20<br>-20          | 63<br>0                             | 29<br>0            | 34<br>0          |